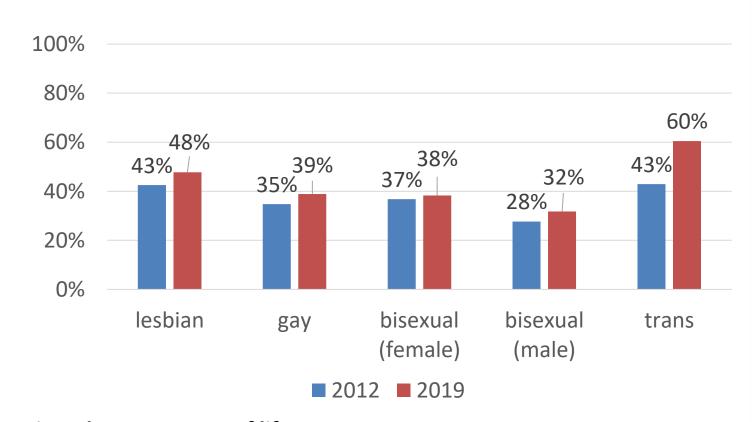

#### Respondents are often or always open about being LGBT

Share of LGBT respondents 18+ years old who are often or always open about being LGBT – 2012  $\rightarrow$  2019, EU28