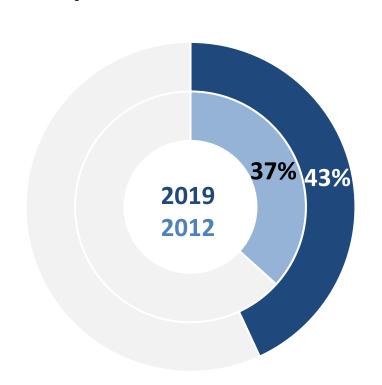

#### Overall prevalence of discrimination in the last 12 months

LGBT Respondents 18+ who felt discriminated against <u>in at least one area of life</u> (employment, healthcare, social services, housing, education, daily life) in the last 12 months because of being LGBT, 2012 and 2019, EU28