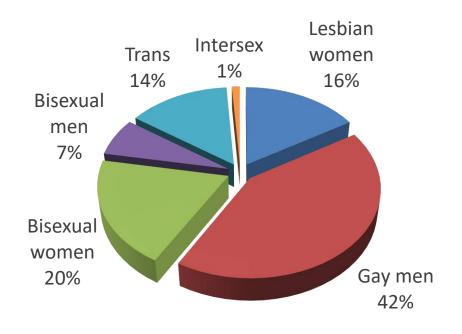

# **EU LGBTI Survey II** *Main findings*





#### WHO ARE THE RESPONDENTS?

#### LGBT Survey, 2012

#### 93,079 respondents



#### LGBTI Survey II, 2019

#### 139,799 respondents







#### MAIN RESULTS: COMPARISONS 2012 AND 2019 (EU 28)

#### Overall prevalence of discrimination in the last 12 months





LGBT Respondents 18+ who felt discriminated against <u>in at least one area of life</u> (employment, healthcare, social services, housing, education, daily life) in the last 12 months because of being LGBT, 2012 and 2019, EU28





#### MAIN RESULTS: COMPARISONS 2012 AND 2019 (EU 28)

#### Respondents are often or always open about being LGBT



Share of LGBT respondents 18+ years old who are often or always open about being LGBT – 2012  $\rightarrow$  2019, EU28





#### Over the past 5 years, has the prejudice and intolerance against LGBTI people increased, stayed the same or decreased in your country?



Increased Stayed the same Decreased Don't know





■ I