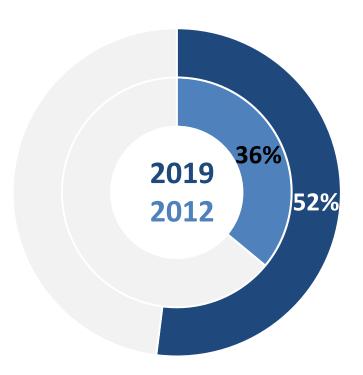

#### Overall prevalence of discrimination in the last 12 months

LGBT Respondents 18+ who felt discriminated against <u>in at least one area of life</u> (employment, healthcare, social services, housing, education, daily life) in the last 12 months because of being LGBT, 2012 and 2019, EU28