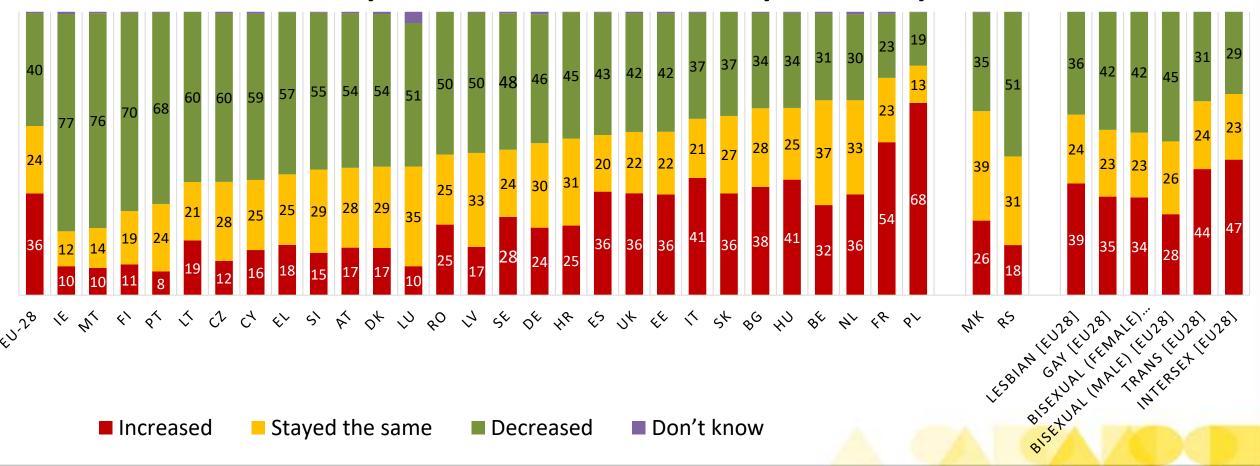

#### Over the past 5 years, has the prejudice and intolerance against LGBTI people increased, stayed the same or decreased in your country?

Increased Stayed the same Decreased Don't know

■ Increased... ■ Stayed the same