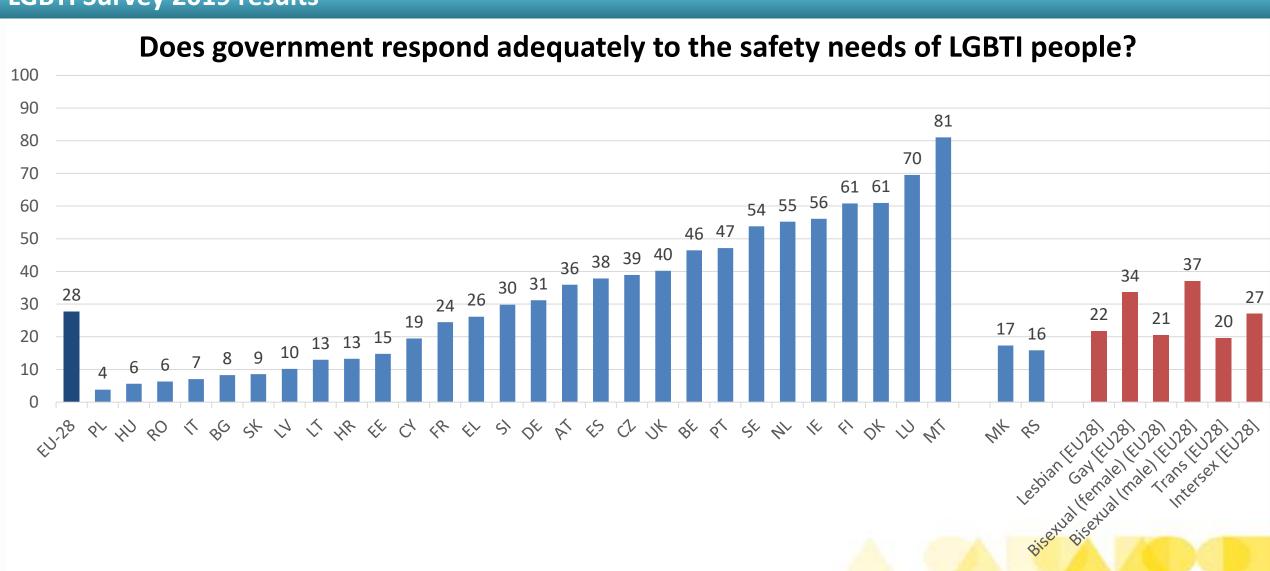

the last 12 months because of being LGBT, 2012 and 2019, EU28





#### MAIN RESULTS: COMPARISONS 2012 AND 2019 (EU 28)

#### Respondents are often or always open about being LGBT



Share of LGBT respondents 18+ years old who are often or always open about being LGBT – 2012  $\rightarrow$  2019, EU28





#### Over the past 5 years, has the prejudice and intolerance against LGBTI people increased, stayed the same or decreased in your country?



Increased Stayed the same Decreased Don't know





■ Increased... ■ Stayed the same

Over the past 5 years, has the violence against LGBTI people increased, stayed the same or



Decreased

Don't know





## Main reasons for the <u>decrease</u> in prejudice, intolerance and violence against LGBTI people as perceived by LGBTI respondents













#### Reporting the last incident of discrimination (12 months before the survey)





### Thank you!



Juul van Hoof EU LGBTI II Survey Programme officer, Seconded National Expert

For more information:

https://fra.europa.eu/en/project/2018/eu-lgbti-survey-ii https://fra.europa.eu/en/data-and-maps/2020/lgbti-survey-data-explorer