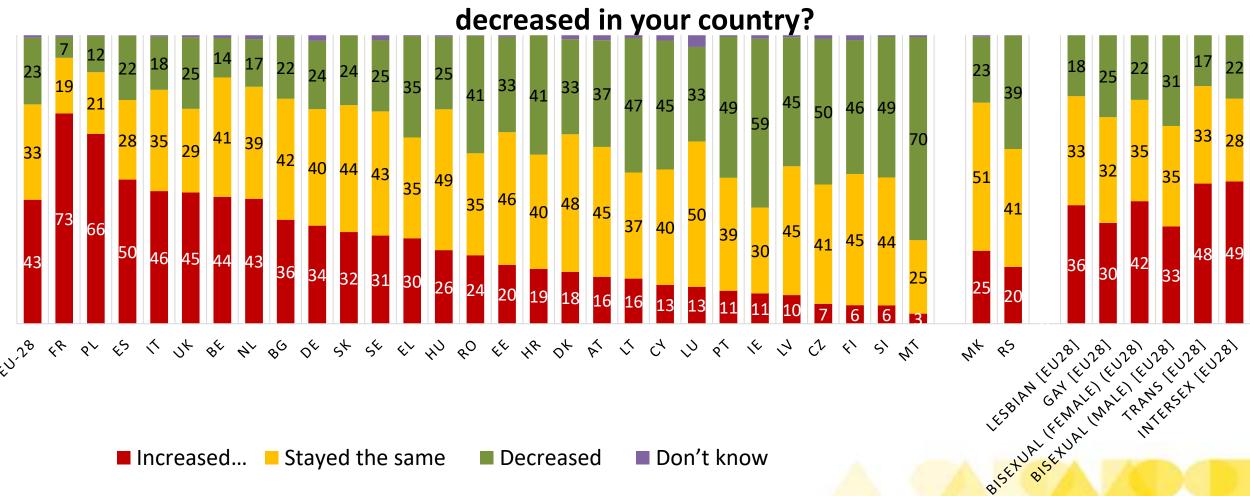

Over the past 5 years, has the violence against LGBTI people increased, stayed the same or

Decreased

Don't know