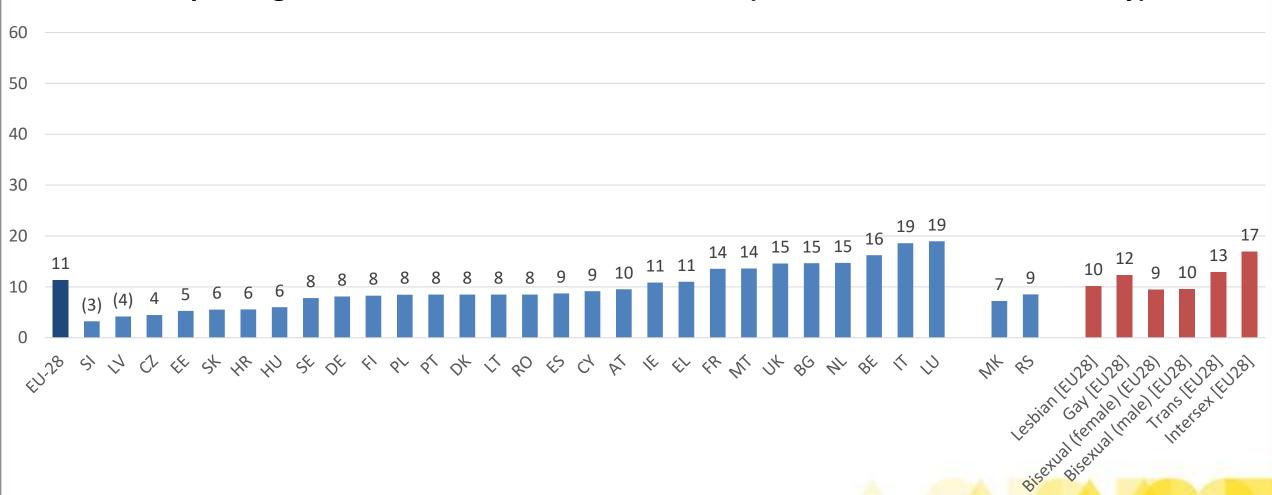

#### Reporting the last incident of discrimination (12 months before the survey)