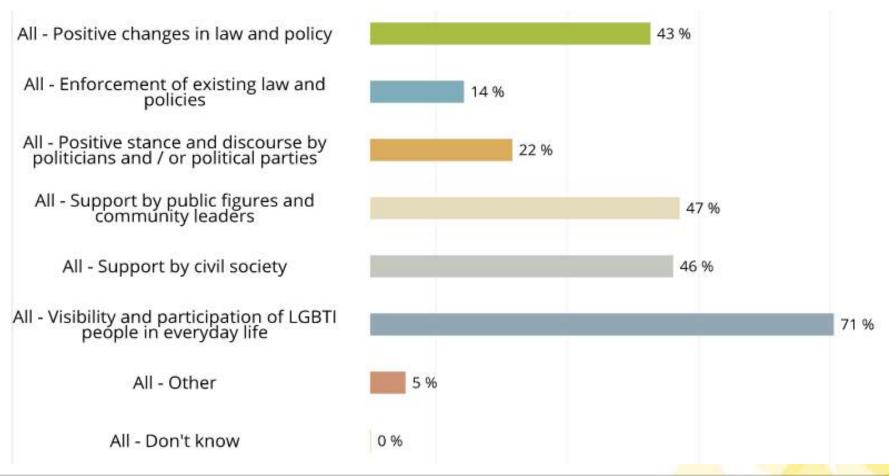

## Main reasons for the <u>decrease</u> in prejudice, intolerance and violence against LGBTI people as perceived by LGBTI respondents