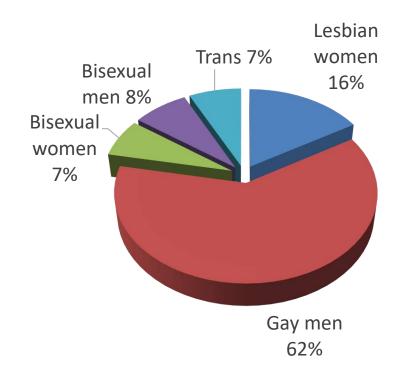

# **EU LGBTI Survey II** *Main findings*





#### WHO ARE THE RESPONDENTS?

#### LGBT Survey, 2012

#### 93,079 respondents



#### LGBTI Survey II, 2019

#### 139,799 respondents







#### MAIN RESULTS: COMPARISONS 2012 AND 2019 (EU 28)

#### Overall prevalence of discrimination in the last 12 months





LGBT Respondents 18+ who felt discriminated against <u>in at least one area of life</u> (employment, healthcare, social services, housing, education, daily life) in the last 12 months because of being LGBT, 2012 and 2019, EU28





#### MAIN RESULTS: COMPARISONS 2012 AND 2019 (EU 28)

#### Respondents are often or always open about being LGBT



Share of LGBT respondents 18+ years old who are often or always open about being LGBT – 2012  $\rightarrow$  2019, EU28





#### Over the past 5 years, has the prejudice and intolerance against LGBTI people increased, stayed the same or decreased in your country?